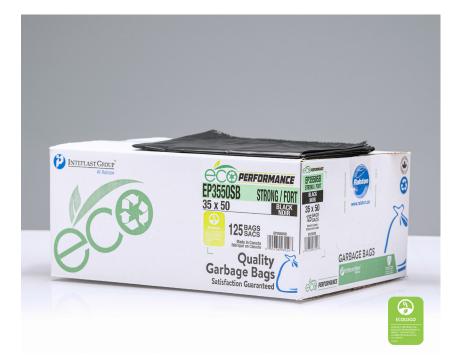

## EcoPerformance® Black Bags

EcoPerformance<sup>®</sup> Can Liners are a cost effective and environmentally responsible product line.

These liners contain high quality recycled content collected from household blue box programs and post-industrial markets. Also accredited and certified by UL ECOLOGO CCD-126.

## EcoPerformance® Garbage Bags Eco Value Plus - Black

| Product<br>Code | Width x Length<br>(inch) | Strength | Bags / Case | Colour | Skid<br>East |
|-----------------|--------------------------|----------|-------------|--------|--------------|
| EP2022UB        | 20 x 22                  | Utility  | Roll Form   | Black  | 1000         |
| EP2422UB        | 24 x 22                  | Utility  | Roll Form   | Black  | 1000         |
| EP2022RB        | 20 x 22                  | Regular  | Lay Flat    | Black  | 500          |
| EP2422RB        | 24 x 22                  | Regular  | Lay Flat    | Black  | 500          |
| EP2636RB        | 26 x 36                  | Regular  | Lay Flat    | Black  | 250          |
| EP3038RB        | 30 x 38                  | Regular  | Lay Flat    | Black  | 250          |
| EP3547RB        | 35 x 47                  | Regular  | Lay Flat    | Black  | 200          |
| EP3550RB        | 35 x 50                  | Regular  | Lay Flat    | Black  | 200          |
| EP2636SB        | 26 x 36                  | Strong   | Lay Flat    | Black  | 200          |
| EP3038SB        | 30 x 38                  | Strong   | Lay Flat    | Black  | 200          |
| EP3344SB        | 33 x 44                  | Strong   | Lay Flat    | Black  | 125          |
| EP3547SB        | 35 x 47                  | Strong   | Lay Flat    | Black  | 125          |
| EP3550SB        | 35 x 50                  | Strong   | Lay Flat    | Black  | 125          |
| EP4248SB        | 42 x 48                  | Strong   | Lay Flat    | Black  | 100          |
| EP2636XSB       | 26 x 36                  | X Strong | Lay Flat    | Black  | 125          |
| EP3038XSB       | 30 x 38                  | X Strong | Lay Flat    | Black  | 125          |
| EP3344XSB       | 33 x 44                  | X Strong | Lay Flat    | Black  | 100          |
| EP3547XSB       | 35 x 47                  | X Strong | Lay Flat    | Black  | 100          |
| EP3550XSB       | 35 x 50                  | X Strong | Lay Flat    | Black  | 100          |
| EP4248XSB       | 42 x 48                  | X Strong | Lay Flat    | Black  | 75           |